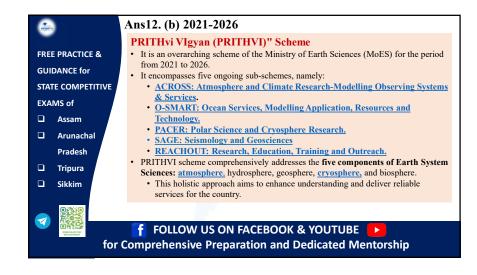

| Ans37. (d) Oppenheimer                            | Golden Globes Awards 2024                                  |  |
|---------------------------------------------------|------------------------------------------------------------|--|
| Category                                          | Winner                                                     |  |
| Best Film – Drama                                 | Oppenheimer                                                |  |
| Best Actress – Drama                              | Lily Gladstone, Killers of the Flower Moon                 |  |
| Best Film – Musical or Comedy                     | Poor Things