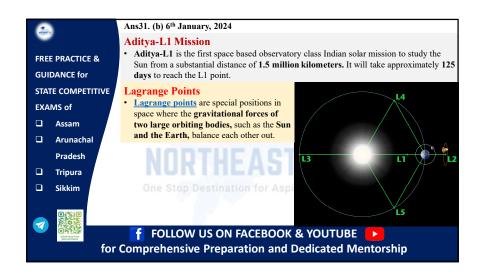

| Ans37. (d) Oppenheimer                            | Golden Globes Awards 2024                                  |  |
|---------------------------------------------------|------------------------------------------------------------|--|
| Category                                          | Winner                                                     |  |
| Best Film – Drama                                 | Oppenheimer                                                |  |
| Best Actress – Drama                              | Lily Gladstone, Killers of the Flower Moon                 |  |
| Best Film – Musical or Comedy                     | Poor Things                                                |  |
| Best Actor – Musical or Comedy                    | Paul Giamatti,