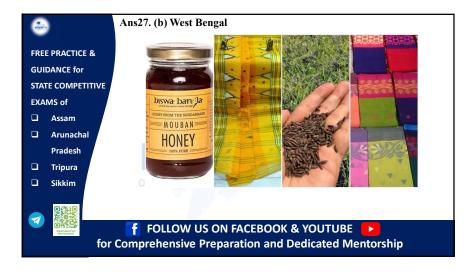

| Ans37. (d) Oppenheimer                            | Golden Globes Awards 2024                                  |  |
|---------------------------------------------------|------------------------------------------------------------|--|
| Category                                          | Winner                                                     |  |
| Best Film – Drama                                 | Oppenheimer                                                |  |
| Best Actress – Drama                              | Lily Gladstone, Killers of the Flower Moon                 |  |
| Best Film – Musical or Comedy                     | Poor Things                                                |  |
| Best Actor – Musical or Comedy