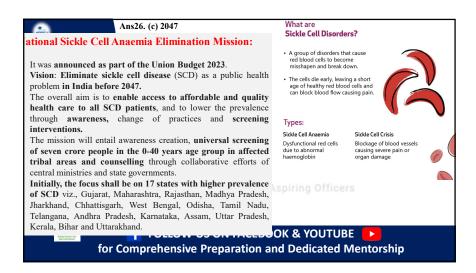

| Ans37. (d) Oppenheimer                            | Golden Globes Awards 2024                                  |  |
|---------------------------------------------------|------------------------------------------------------------|--|
| Category                                          | Winner                                                     |  |
| Best Film – Drama                                 | Oppenheimer                                                |  |
| Best Actress – Drama                              | Lily Gladstone, Killers of the Flower Moon                 |  |
| Best Film – Musical or Comedy                     | Poor Things                                                |  |
| Best Actor – Musical or Comedy