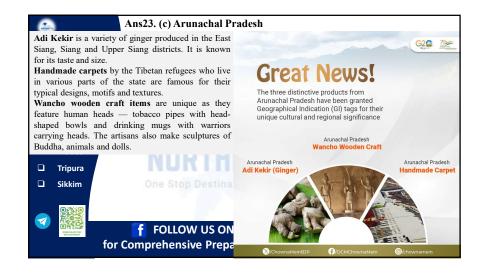

| Ans37. (d) Oppenheimer                            | Golden Globes Awards 2024                                  |  |
|---------------------------------------------------|------------------------------------------------------------|--|
| Category                                          | Winner                                                     |  |
| Best Film – Drama                                 | Oppenheimer                                                |  |
| Best Actress – Drama                              | Lily Gladstone, Killers of the Flower Moon                 |  |
| Best Film – Musical or Comedy                     | Poor Things                                                |  |
| Best Actor – Musical or Comedy