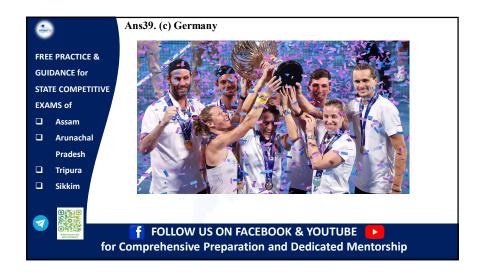

y                  | Emma Stone, Poor Things                                    |  |
| Best Director                                     | Christopher Nolan, Oppenheimer                             |  |
| Best Animated Film                                | The Boy and the Heron                                      |  |
| Best Actor in a TV Series - Drama                 | Kieran Culkin, Succession                                  |  |
| Best Actress in a TV Series – Musical or Comedy   | Ayo Edebiri, The Bear                                      |  |
| Best Non-English Language Film                    | Anatomy of a Fall                                          |  |
|                                                   | ·                                                          |  |





































| range in