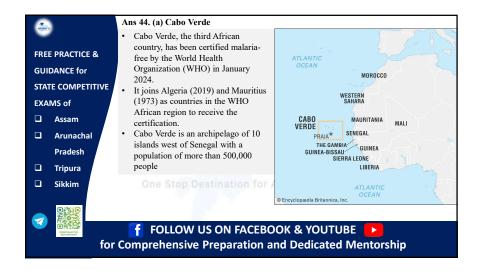

Emma Stone, Poor Things                                    |  |
| Best Director                                     | Christopher Nolan, Oppenheimer                             |  |
| Best Animated Film                                | The Boy and the Heron                                      |  |
| Best Actor in a TV Series - Drama                 | Kieran Culkin, Succession                                  |  |
| Best Actress in a TV Series – Musical or Comedy   | Ayo Edebiri, The Bear                                      |  |
| Best Non-English Language Film                    | Anatomy of a Fall                                          |  |
|                                                   | ·                                                          |  |





































| range in