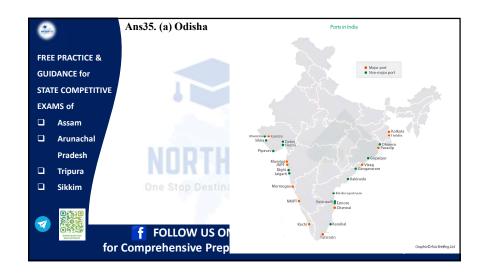

| Ans37. (d) Oppenheimer                            | Golden Globes Awards 2024                                  |  |
|---------------------------------------------------|------------------------------------------------------------|--|
| Category                                          | Winner                                                     |  |
| Best Film – Drama                                 | Oppenheimer                                                |  |
| Best Actress – Drama                              | Lily Gladstone, Killers of the Flower Moon                 |  |
| Best Film – Musical or Comedy                     | Poor Things                                                |  |
| Best Actor – Musical or Comedy                    | Paul Giamatti, The Holdovers