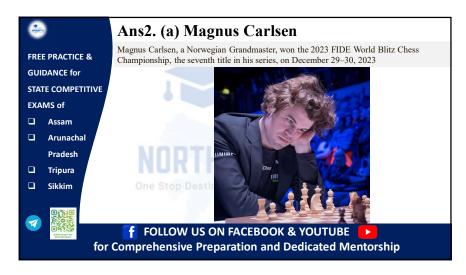

| Ans37. (d) Oppenheimer                            | Golden Globes Awards 2024                                  |  |
|---------------------------------------------------|------------------------------------------------------------|--|
| Category                                          | Winner                                                     |  |
| Best Film – Drama                                 | Oppenheimer                                                |  |
| Best Actress – Drama                              | Lily Gladstone, Killers of the Flower Moon                 |  |
| Best Film – Musical or Comedy                     | Poor T