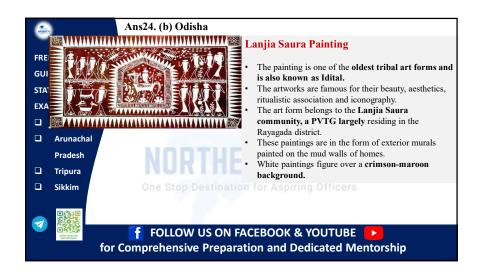

| Ans37. (d) Oppenheimer                            | Golden Globes Awards 2024                                  |  |
|---------------------------------------------------|------------------------------------------------------------|--|
| Category                                          | Winner                                                     |  |
| Best Film – Drama                                 | Oppenheimer                                                |  |
| Best Actress – Drama                              | Lily Gladstone, Killers of the Flower Moon                 |  |
| Best Film – Musical or Comedy                     | Poor Things                                                |  |
| Best Actor – Musical or Comedy