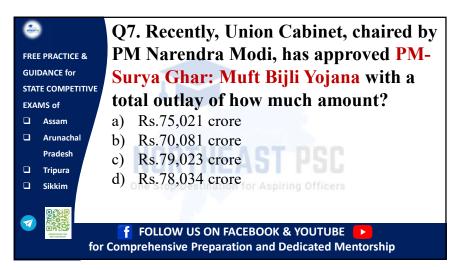

|     | n.                              | Ans1. (a) Ujjain                                                                                                                                                                                                                             | aligned in the second se | Q2. What is the rank of India in the                                                               |
|-----|---------------------------------|----------------------------------------------------------------------------------------------------------------------------------------------------------------------------------------------------------------------------------------------|-----------------------------------------------------------------------------------------------------------------------------------------------------------------------------------------------------------------------------------------------------------------------------------------------------------------------------------------------------------------------------------------------------------------------------------------------------------------------------------------------------------------------------------------------------------------------------------------------------------------------------------------------------------------------------------------------------|----------------------------------------------------------------------------------------------------|
| FRE | E PRACTICE &                    | <ul> <li>Vikramaditya Vedic Clock</li> <li>It is the world's first 'Vedic Clock', designed to display time according to the</li> </ul>                                                                                                       | FREE PRACTICE &                                                                                                                                                                                                                                                                                                                                                                                                                                                                                                                                                                                                                                                                                     | recently released International IP Index                                                           |
|     | DANCE for                       | <ul><li>ancient Indian traditional Panchang (time calculation system).</li><li>In addition to this, it also indicates Indian Standard Time (IST) and Greenwich Mean</li></ul>                                                                | GUIDANCE for                                                                                                                                                                                                                                                                                                                                                                                                                                                                                                                                                                                                                                                                                        | for 2024 by US Chamber of Commerce?                                                                |
|     | TE COMPETITIVE                  | <ul><li>Time (GMT).</li><li>The clock will calculate time from one sunrise to another.</li></ul>                                                                                                                                             | STATE COMPETITIVE<br>EXAMS of                                                                                                                                                                                                                                                                                                                                                                                                                                                                                                                                                                                                                                                                       | a) 39 <sup>th</sup>                                                                                |
|     | Assam                           | <ul> <li>The period between the two sunrises will be divided into 30 parts, whose one hour<br/>consists of 48 minutes, according to ISD.</li> </ul>                                                                                          | Assam                                                                                                                                                                                                                                                                                                                                                                                                                                                                                                                                                                                                                                                                                               | b) 40 <sup>th</sup>                                                                                |
|     | Arunachal                       | • The reading will start from 0:00 with the sunrise functions for 30 hours (an hour of 48 minutes).                                                                                                                                          | Arunachal                                                                                                                                                                                                                                                                                                                                                                                                                                                                                                                                                                                                                                                                                           | c) $41^{\text{st}}$                                                                                |
|     | Pradesh<br>Tripura              | <ul> <li>It has been developed by Lucknow-based Sanstha Arohan, using digital interventions,<br/>enabling it to be connected to the internet and provide a wide range of features through a<br/>mobile app named after the clock.</li> </ul> | Pradesh                                                                                                                                                                                                                                                                                                                                                                                                                                                                                                                                                                                                                                                                                             | d) 42 <sup>nd</sup>                                                                                |
|     | Sikkim                          | none app named after the clock.                                                                                                                                                                                                              | 🗆 Sikkim                                                                                                                                                                                                                                                                                                                                                                                                                                                                                                                                                                                                                                                                                            | One Stop Destination for Aspiring Officers                                                         |
|     | <b>CONTRACTOR</b><br><b>For</b> | <b>f</b> FOLLOW US ON FACEBOOK & YOUTUBE <b>b</b><br>Comprehensive Preparation and Dedicated Mentorship                                                                                                                                      | for                                                                                                                                                                                                                                                                                                                                                                                                                                                                                                                                                                                                                                                                                                 | <b>f</b> FOLLOW US ON FACEBOOK & YOUTUBE <b>Comprehensive Preparation and Dedicated Mentorship</b> |