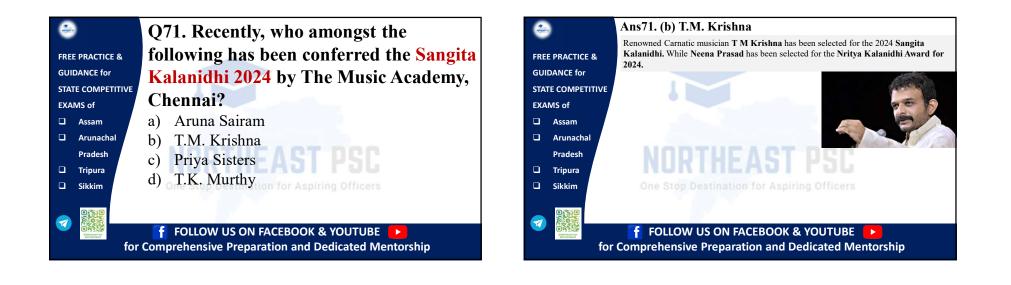

|
|                   |                                                                                                                                                                                                |
| Construction      | 🥤 FOLLOW US ON FACEBOOK & YOUTUBE 📂                                                                                                                                                            |
| for               | Comprehensive Preparation and Dedicated Mentorship                                                                                                                                             |











| -        |                  | Ans72. (b) Jammu and Kashmir                                                                                                                                                                |
|----------|------------------|---------------------------------------------------------------------------------------------------------------------------------------------------------------------------------------------|
|          |                  | Constitutional Provisions and Initiatives related to Tribes in India                                                                                                                        |
| FRE      | E PRACTICE &     | • As per Census-1931, Schedule tribes are termed as "backward tribes" living in the