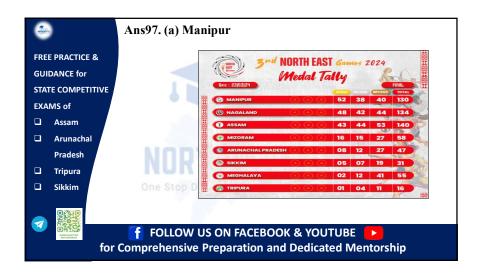

|     | n.                              | Ans1. (a) Ujjain                                                                                                                                                                                                                             | aligned in the second se | Q2. What is the rank of India in the                                                               |
|-----|---------------------------------|----------------------------------------------------------------------------------------------------------------------------------------------------------------------------------------------------------------------------------------------|-----------------------------------------------------------------------------------------------------------------------------------------------------------------------------------------------------------------------------------------------------------------------------------------------------------------------------------------------------------------------------------------------------------------------------------------------------------------------------------------------------------------------------------------------------------------------------------------------------------------------------------------------------------------------------------------------------|----------------------------------------------------------------------------------------------------|
| FRE | E PRACTICE &                    | <ul> <li>Vikramaditya Vedic Clock</li> <li>It is the world's first 'Vedic Clock', designed to display time according to the</li> </ul>                                                                                                       | FREE PRACTICE &                                                                                                                                                                                                                                                                                                                                                                                                                                                                                                                                                                                                                                                                                     | recently released International IP Index                                                           |
|     | DANCE for                       | <ul><li>ancient Indian traditional Panchang (time calculation system).</li><li>In addition to this, it also indicates Indian Standard Time (IST) and Greenwich Mean</li></ul>                                                                | GUIDANCE for                                                                                                                                                                                                                                                                                                                                                                                                                                                                                                                                                                                                                                                                                        | for 2024 by US Chamber of Commerce?                                                                |
|     | TE COMPETITIVE                  | <ul><li>Time (GMT).</li><li>The clock will calculate time from one sunrise to another.</li></ul>                                                                                                                                             | STATE COMPETITIVE<br>EXAMS of                                                                                                                                                                                                                                                                                                                                                                                                                                                                                                                                                                                                                                                                       | a) 39 <sup>th</sup>                                                                                |
|     | Assam                           | <ul> <li>The period between the two sunrises will be divided into 30 parts, whose one hour<br/>consists of 48 minutes, according to ISD.</li> </ul>                                                                                          | Assam                                                                                                                                                                                                                                                                                                                                                                                                                                                                                                                                                                                                                                                                                               | b) 40 <sup>th</sup>                                                                                |
|     | Arunachal                       | • The reading will start from 0:00 with the sunrise functions for 30 hours (an hour of 48 minutes).                                                                                                                                          | Arunachal                                                                                                                                                                                                                                                                                                                                                                                                                                                                                                                                                                                                                                                                                           | c) $41^{\text{st}}$                                                                                |
|     | Pradesh<br>Tripura              | <ul> <li>It has been developed by Lucknow-based Sanstha Arohan, using digital interventions,<br/>enabling it to be connected to the internet and provide a wide range of features through a<br/>mobile app named after the clock.</li> </ul> | Pradesh                                                                                                                                                                                                                                                                                                                                                                                                                                                                                                                                                                                                                                                                                             | d) 42 <sup>nd</sup>                                                                                |
|     | Sikkim                          | none app named after the clock.                                                                                                                                                                                                              | 🗆 Sikkim                                                                                                                                                                                                                                                                                                                                                                                                                                                                                                                                                                                                                                                                                            | One Stop Destination for Aspiring Officers                                                         |
|     | <b>CONTRACTOR</b><br><b>For</b> | <b>f</b> FOLLOW US ON FACEBOOK & YOUTUBE <b>b</b><br>Comprehensive Preparation and Dedicated Mentorship                                                                                                                                      | for                                                                                                                                                                                                                                                                                                                                                                                                                                                                                                                                                                                                                                                                                                 | <b>f</b> FOLLOW US ON FACEBOOK & YOUTUBE <b>Comprehensive Preparation and Dedicated Mentorship</b> |