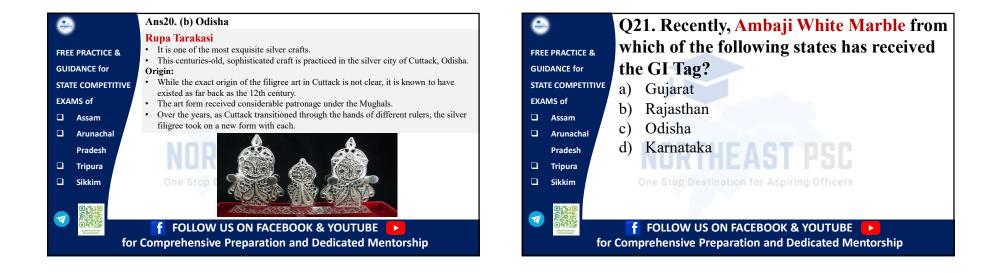

|  |  |  |  |  |































| FREE PRACTICE &                                                                                                | <ul> <li>Ans26. (b) Kerala</li> <li>The Kerala government's decision to introduce 'Sabari K-Rice' is seen as a response to the Union government's distribution of 'Bharat Rice.'</li> </ul>