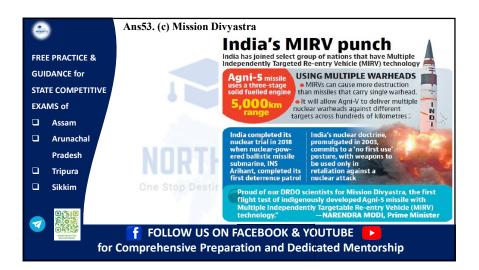

|
| EXA  | MS of          | Independently fargetable Re-Entry                  |
|      | Assam          | Vehicle (MIRV) technology. What was the            |
|      | Arunachal      | name of the mission?                               |
|      | Pradesh        | a) Mission Assuington                              |
|      | Tripura        | a) Mission Agniastra                               |
|      | Sikkim         | b) Mission Vayuastra                               |
|      |                | c) Mission Divyastra                               |
|      |                | d) Mission Devastra                                |
|      |                | 🚹 FOLLOW US ON FACEBOOK & YOUTUBE 📂                |
|      | for            | Comprehensive Preparation and Dedicated Mentorship |



| -                                                                                                            | Integrated Guided Missile Development Program