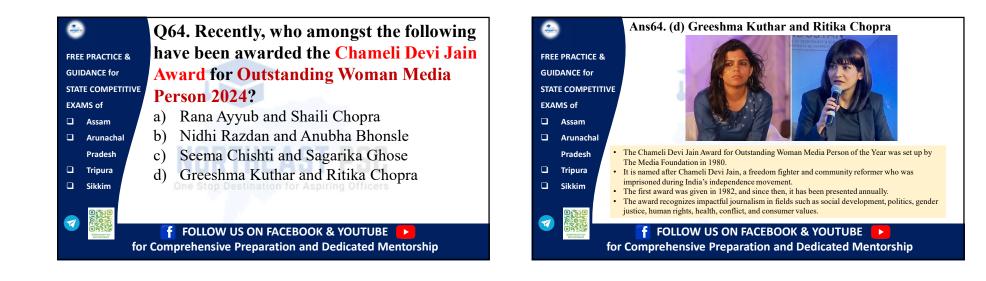

|     | n.                              | Ans1. (a) Ujjain                                                                                                                                                                                                                             | aligned in the second se | Q2. What is the rank of India in the                                                               |
|-----|---------------------------------|----------------------------------------------------------------------------------------------------------------------------------------------------------------------------------------------------------------------------------------------|-----------------------------------------------------------------------------------------------------------------------------------------------------------------------------------------------------------------------------------------------------------------------------------------------------------------------------------------------------------------------------------------------------------------------------------------------------------------------------------------------------------------------------------------------------------------------------------------------------------------------------------------------------------------------------------------------------|----------------------------------------------------------------------------------------------------|
| FRE | E PRACTICE &                    | <ul> <li>Vikramaditya Vedic Clock</li> <li>It is the world's first 'Vedic Clock', designed to display time according to the</li> </ul>                                                                                                       | FREE PRACTICE &                                                                                                                                                                                                                                                                                                                                                                                                                                                                                                                                                                                                                                                                                     | recently released International IP Index                                                           |
|     | DANCE for                       | <ul><li>ancient Indian traditional Panchang (time calculation system).</li><li>In addition to this, it also indicates Indian Standard Time (IST) and Greenwich Mean</li></ul>                                                                | GUIDANCE for                                                                                                                                                                                                                                                                                                                                                                                                                                                                                                                                                                                                                                                                                        | for 2024 by US Chamber of Commerce?                                                                |
|     | TE COMPETITIVE                  | <ul><li>Time (GMT).</li><li>The clock will calculate time from one sunrise to another.</li></ul>                                                                                                                                             | STATE COMPETITIVE<br>EXAMS of                                                                                                                                                                                                                                                                                                                                                                                                                                                                                                                                                                                                                                                                       | a) 39 <sup>th</sup>                                                                                |
|     | Assam                           | <ul> <li>The period between the two sunrises will be divided into 30 parts, whose one hour<br/>consists of 48 minutes, according to ISD.</li> </ul>                                                                                          | Assam                                                                                                                                                                                                                                                                                                                                                                                                                                                                                                                                                                                                                                                                                               | b) 40 <sup>th</sup>                                                                                |
|     | Arunachal                       | • The reading will start from 0:00 with the sunrise functions for 30 hours (an hour of 48 minutes).                                                                                                                                          | Arunachal                                                                                                                                                                                                                                                                                                                                                                                                                                                                                                                                                                                                                                                                                           | c) $41^{\text{st}}$                                                                                |
|     | Pradesh<br>Tripura              | <ul> <li>It has been developed by Lucknow-based Sanstha Arohan, using digital interventions,<br/>enabling it to be connected to the internet and provide a wide range of features through a<br/>mobile app named after the clock.</li> </ul> | Pradesh                                                                                                                                                                                                                                                                                                                                                                                                                                                                                                                                                                                                                                                                                             | d) 42 <sup>nd</sup>                                                                                |
|     | Sikkim                          | none app named after the clock.                                                                                                                                                                                                              | 🗆 Sikkim                                                                                                                                                                                                                                                                                                                                                                                                                                                                                                                                                                                                                                                                                            | One Stop Destination for Aspiring Officers                                                         |
|     | <b>CONTRACTOR</b><br><b>For</b> | <b>f</b> FOLLOW US ON FACEBOOK & YOUTUBE <b>b</b><br>Comprehensive Preparation and Dedicated Mentorship                                                                                                                                      | for                                                                                                                                                                                                                                                                                                                                                                                                                                                                                                                                                                                                                                                                                                 | <b>f</b> FOLLOW US ON FACEBOOK & YOUTUBE <b>Comprehensive Preparation and Dedicated Mentorship</b> |