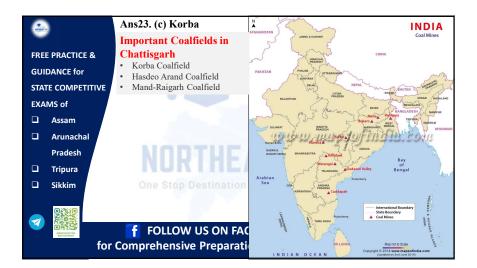

|  |  |  |  |  |































| FREE PRACTICE &                                                                                                | <ul> <li>Ans26. (b) Kerala</li> <li>The Kerala government's decision to introduce 'Sabari K-Rice' is seen as a response to the Union government's distribution of 'Bharat Rice.'</li> </ul>