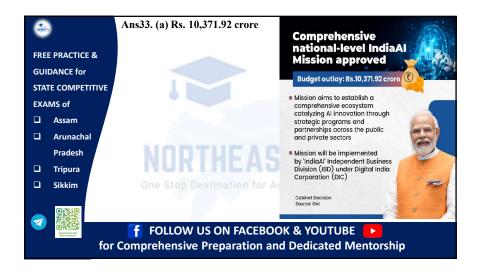

ion of India's request by the government's Council of Scientific & Industrial Research (CSIR). Mysore Paints & Varnish Ltd. has been licensed to manufacture the ink and has been in the business since 1962.
- It is exported to more than 25 countries that include Canada, Ghana, Nigeria, Mongolia, Malaysia, Nepal, South Africa and the Maldives
- The Representation of the People Act (RoPA) of 1951 mentions the ink.
  - Section 61 states that rules may be made under the Act "for the marking with indelible ink of the thumb or any other finger of every elector who applies for a ballot paper or ballot papers for the purpose of voting at a polling station before delivery of such paper or papers to him."

# FOLLOW US ON FACEBOOK & YOUTUBE

for Comprehensive Preparation and Dedicated Mentorship









| Assam · K<br>Arunacha e<br>Pradesh · K | Management Act and can take quicker and more decisive action.<br>se Study - Success Story of Kerala in Managing Man-Animal Conflict:<br>Kerala had about 5,700 (19% of nationwide population of 30,000 in 2017) wild<br>elephant population and elephants killed 2,036 people in India (between 2018-2021) and<br>Kerala accounted for only 81 (4%) of these deaths.<br>What has kept man-animal conflicts under control in Kerala? | FREE PRACTICE &<br>GUIDANCE for<br>STATE COMPETITIV<br>EXAMS of<br>Assam<br>Arunachal<br>Pradesh | countries off the coast of Port Blair in<br>Andaman and Nicobar Islands?<br>a) Australia |
|----------------------------------------|---------------------------------------------------------------------------------------------------