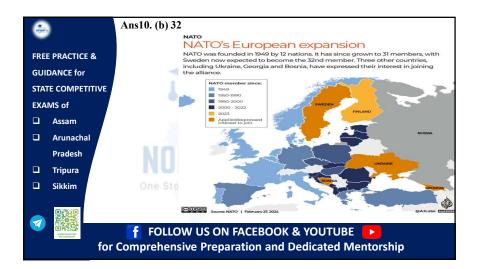

| -    |                                                                                                                                                                                                                                                                                                                                                                                                                                                                                                                                                                                                                                                                                                                                                                                                                                                                                                                                                                                                                                                                                                                                                                                                                                                                                                                                                                                                                                                                                                                                                                                                                                                                                                                                                                                                                                                                                                                                                                                                                                                                                                                                | Ans9. (a) Madhya Pradesh                                                                                                                                                                                                                                                                                                                                                                                                                                                                                                                                                                                       | and the                                                                                   | Q10 Recently, Hungary's parliament has                                                                                                                             |
|------|--------------------------------------------------------------------------------------------------------------------------------------------------------------------------------------------------------------------------------------------------------------------------------------------------------------------------------------------------------------------------------------------------------------------------------------------------------------------------------------------------------------------------------------------------------------------------------------------------------------------------------------------------------------------------------------------------------------------------------------------------------------------------------------------------------------------------------------------------------------------------------------------------------------------------------------------------------------------------------------------------------------------------------------------------------------------------------------------------------------------------------------------------------------------------------------------------------------------------------------------------------------------------------------------------------------------------------------------------------------------------------------------------------------------------------------------------------------------------------------------------------------------------------------------------------------------------------------------------------------------------------------------------------------------------------------------------------------------------------------------------------------------------------------------------------------------------------------------------------------------------------------------------------------------------------------------------------------------------------------------------------------------------------------------------------------------------------------------------------------------------------|----------------------------------------------------------------------------------------------------------------------------------------------------------------------------------------------------------------------------------------------------------------------------------------------------------------------------------------------------------------------------------------------------------------------------------------------------------------------------------------------------------------------------------------------------------------------------------------------------------------|-------------------------------------------------------------------------------------------|--------------------------------------------------------------------------------------------------------------------------------------------------------------------|
| GUII | E PRACTICE &<br>DANCE for<br>TE COMPETITIVE                                                                                                                                                                                                                                                                                                                                                                                                                                                                                                                                                                                                                                                                                                                                                                                                                                                                                                                                                                                                                                                                                                                                                                                                                                                                                                                                                                                                                                                                                                                                                                                                                                                                                                                                                                                                                                                                                                                                                                                                                                                                                    | <ol> <li>Population Estimate:         <ul> <li>India's leopard population is estimated at 13,874, showing stability compared to the previous count. The numbers rose by 8% from 12,852 in 2018 to 13,874 in 2022.</li> <li>However, this only covers 70% of leopard habitat, with the Himalayas and semi-arid regions not included in the survey.</li> </ul> </li> </ol>                                                                                                                                                                                                                                       | FREE PRACTICE &<br>GUIDANCE for<br>STATE COMPETITIVE                                      | voted to ratify Sweden's bid to join<br>North Atlantic Treaty Organisation                                                                                         |
| EXA  | MS of                                                                                                                                                                                                                                                                                                                                                                                                                                                                                                                                                                                                                                                                                                                                                                                                                                                                                                                                                                                                                                                                                                                                                                                                                                                                                                                                                                                                                                                                                                                                                                                                                                                                                                                                                                                                                                                                                                                                                                                                                                                                                                                          | 2. Region-wise Trends- In Central India, the leopard population remains stable or shows slight growth, whereas in the Shivalik hills and Gangetic plains, there is a decline in                                                                                                                                                                                                                                                                                                                                                                                                                                | EXAMS of                                                                                  | (NATO). With Sweden's inclusion, NATO                                                                                                                              |
|      | Assam<br>Arunachal<br>Pradesh<br>Tripura<br>Sikkim                                                                                                                                                                                                                                                                                                                                                                                                                                                                                                                                                                                                                                                                                                                                                                                                                                                                                                                                                                                                                                                                                                                                                                                                                                                                                                                                                                                                                                                                                                                                                                                                                                                                                                                                                                                                                                                                                                                                                                                                                                                                             | <ul> <li>population.</li> <li>3. State-wise distribution:</li> <li>a. The highest number of leopards were reported in Madhya Pradesh (3,907), followed by Maharashtra (1,985), Karnataka (1,879) and Tamil Nadu (1,070).</li> <li>b. The tiger reserves or locations with the highest leopard populations include Nagarajunasagar Srisailam in Andhra Pradesh, followed by Panna and Satpura in Madhya Pradesh.</li> <li>4. Survey Methodology- The study targeted forested habitats across 18 states with tiger populations, employing foot surveys and camera traps. It captured over 4,70,81,881</li> </ul> | <ul> <li>Assam</li> <li>Arunachal<br/>Pradesh</li> <li>Tripura</li> <li>Sikkim</li> </ul> | <ul> <li>will have total how many members?</li> <li>a) 33</li> <li>b) 32</li> <li>c) 31<sub>stop</sub> Destination for Aspiring Officers</li> <li>d) 30</li> </ul> |
|      | Construction of the second sec | photographs, resulting in 85,488 images of leopards.         f       FOLLOW US ON FACEBOOK & YOUTUBE         Comprehensive Preparation and Dedicated Mentorship                                                                                                                                                                                                                                                                                                                                                                                                                                                | for                                                                                       | <b>f</b> FOLLOW US ON FACEBOOK & YOUTUBE <b>FOLLOW</b> US ON FACEBOOK & YOUTUBE <b>FOLLOW</b> IS ON FACEBOOK & YOUTUBE                                             |