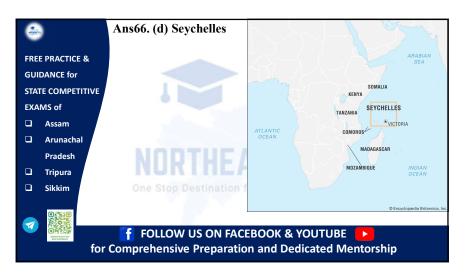

|     | n.                              | Ans1. (a) Ujjain                                                                                                                                                                                                                             | aligned in the second se | Q2. What is the rank of India in the                                                               |
|-----|---------------------------------|----------------------------------------------------------------------------------------------------------------------------------------------------------------------------------------------------------------------------------------------|-----------------------------------------------------------------------------------------------------------------------------------------------------------------------------------------------------------------------------------------------------------------------------------------------------------------------------------------------------------------------------------------------------------------------------------------------------------------------------------------------------------------------------------------------------------------------------------------------------------------------------------------------------------------------------------------------------|----------------------------------------------------------------------------------------------------|
| FRE | E PRACTICE &                    | <ul> <li>Vikramaditya Vedic Clock</li> <li>It is the world's first 'Vedic Clock', designed to display time according to the</li> </ul>                                                                                                       | FREE PRACTICE &                                                                                                                                                                                                                                                                                                                                                                                                                                                                                                                                                                                                                                                                                     | recently released International IP Index                                                           |
|     | DANCE for                       | <ul><li>ancient Indian traditional Panchang (time calculation system).</li><li>In addition to this, it also indicates Indian Standard Time (IST) and Greenwich Mean</li></ul>                                                                | GUIDANCE for                                                                                                                                                                                                                                                                                                                                                                                                                                                                                                                                                                                                                                                                                        | for 2024 by US Chamber of Commerce?                                                                |
|     | TE COMPETITIVE                  | <ul><li>Time (GMT).</li><li>The clock will calculate time from one sunrise to another.</li></ul>                                                                                                                                             | STATE COMPETITIVE<br>EXAMS of                                                                                                                                                                                                                                                                                                                                                                                                                                                                                                                                                                                                                                                                       | a) 39 <sup>th</sup>                                                                                |
|     | Assam                           | <ul> <li>The period between the two sunrises will be divided into 30 parts, whose one hour<br/>consists of 48 minutes, according to ISD.</li> </ul>                                                                                          | Assam                                                                                                                                                                                                                                                                                                                                                                                                                                                                                                                                                                                                                                                                                               | b) 40 <sup>th</sup>                                                                                |
|     | Arunachal                       | • The reading will start from 0:00 with the sunrise functions for 30 hours (an hour of 48 minutes).                                                                                                                                          | Arunachal                                                                                                                                                                                                                                                                                                                                                                                                                                                                                                                                                                                                                                                                                           | c) $41^{\text{st}}$                                                                                |
|     | Pradesh<br>Tripura              | <ul> <li>It has been developed by Lucknow-based Sanstha Arohan, using digital interventions,<br/>enabling it to be connected to the internet and provide a wide range of features through a<br/>mobile app named after the clock.</li> </ul> | Pradesh                                                                                                                                                                                                                                                                                                                                                                                                                                                                                                                                                                                                                                                                                             | d) 42 <sup>nd</sup>                                                                                |
|     | Sikkim                          | none app named after the clock.                                                                                                                                                                                                              | 🗆 Sikkim                                                                                                                                                                                                                                                                                                                                                                                                                                                                                                                                                                                                                                                                                            | One Stop Destination for Aspiring Officers                                                         |
|     | <b>CONTRACTOR</b><br><b>For</b> | <b>f</b> FOLLOW US ON FACEBOOK & YOUTUBE <b>b</b><br>Comprehensive Preparation and Dedicated Mentorship                                                                                                                                      | for                                                                                                                                                                                                                                                                                                                                                                                                                                                                                                                                                                                                                                                                                                 | <b>f</b> FOLLOW US ON FACEBOOK & YOUTUBE <b>Comprehensive Preparation and Dedicated Mentorship</b> |