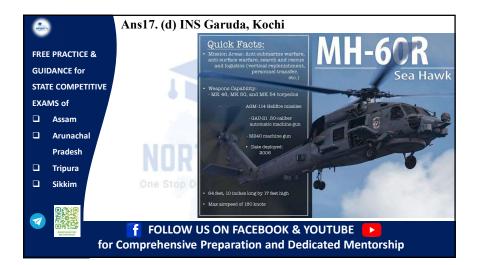

|  |  |  |  |  |































| FREE PRACTICE &                                                                                                | <ul> <li>Ans26. (b) Kerala</li> <li>The Kerala government's decision to introduce 'Sabari K-Rice' is seen as a response to the Union government's distribution of 'Bharat Rice.'</li> </ul>