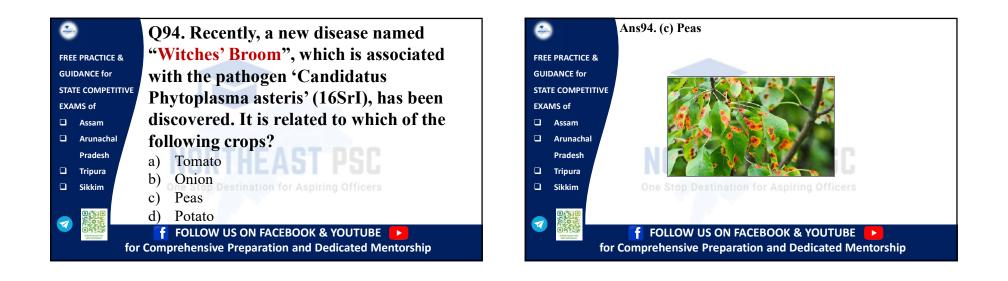

|     | n.                              | Ans1. (a) Ujjain                                                                                                                                                                                                                             | aligned in the second se | Q2. What is the rank of India in the                                                               |
|-----|---------------------------------|----------------------------------------------------------------------------------------------------------------------------------------------------------------------------------------------------------------------------------------------|-----------------------------------------------------------------------------------------------------------------------------------------------------------------------------------------------------------------------------------------------------------------------------------------------------------------------------------------------------------------------------------------------------------------------------------------------------------------------------------------------------------------------------------------------------------------------------------------------------------------------------------------------------------------------------------------------------|----------------------------------------------------------------------------------------------------|
| FRE | E PRACTICE &                    | <ul> <li>Vikramaditya Vedic Clock</li> <li>It is the world's first 'Vedic Clock', designed to display time according to the</li> </ul>                                                                                                       | FREE PRACTICE &                                                                                                                                                                                                                                                                                                                                                                                                                                                                                                                                                                                                                                                                                     | recently released International IP Index                                                           |
|     | DANCE for                       | <ul><li>ancient Indian traditional Panchang (time calculation system).</li><li>In addition to this, it also indicates Indian Standard Time (IST) and Greenwich Mean</li></ul>                                                                | GUIDANCE for                                                                                                                                                                                                                                                                                                                                                                                                                                                                                                                                                                                                                                                                                        | for 2024 by US Chamber of Commerce?                                                                |
|     | TE COMPETITIVE                  | <ul><li>Time (GMT).</li><li>The clock will calculate time from one sunrise to another.</li></ul>                                                                                                                                             | STATE COMPETITIVE<br>EXAMS of                                                                                                                                                                                                                                                                                                                                                                                                                                                                                                                                                                                                                                                                       | a) 39 <sup>th</sup>                                                                                |
|     | Assam                           | <ul> <li>The period between the two sunrises will be divided into 30 parts, whose one hour<br/>consists of 48 minutes, according to ISD.</li> </ul>                                                                                          | Assam                                                                                                                                                                                                                                                                                                                                                                                                                                                                                                                                                                                                                                                                                               | b) 40 <sup>th</sup>                                                                                |
|     | Arunachal                       | • The reading will start from 0:00 with the sunrise functions for 30 hours (an hour of 48 minutes).                                                                                                                                          | Arunachal                                                                                                                                                                                                                                                                                                                                                                                                                                                                                                                                                                                                                                                                                           | c) $41^{\text{st}}$                                                                                |
|     | Pradesh<br>Tripura              | <ul> <li>It has been developed by Lucknow-based Sanstha Arohan, using digital interventions,<br/>enabling it to be connected to the internet and provide a wide range of features through a<br/>mobile app named after the clock.</li> </ul> | Pradesh                                                                                                                                                                                                                                                                                                                                                                                                                                                                                                                                                                                                                                                                                             | d) 42 <sup>nd</sup>                                                                                |
|     | Sikkim                          | none app named after the clock.                                                                                                                                                                                                              | 🗆 Sikkim                                                                                                                                                                                                                                                                                                                                                                                                                                                                                                                                                                                                                                                                                            | One Stop Destination for Aspiring Officers                                                         |
|     | <b>CONTRACTOR</b><br><b>For</b> | <b>f</b> FOLLOW US ON FACEBOOK & YOUTUBE <b>b</b><br>Comprehensive Preparation and Dedicated Mentorship                                                                                                                                      | for                                                                                                                                                                                                                                                                                                                                                                                                                                                                                                                                                                                                                                                                                                 | <b>f</b> FOLLOW US ON FACEBOOK & YOUTUBE <b>Comprehensive Preparation and Dedicated Mentorship</b> |