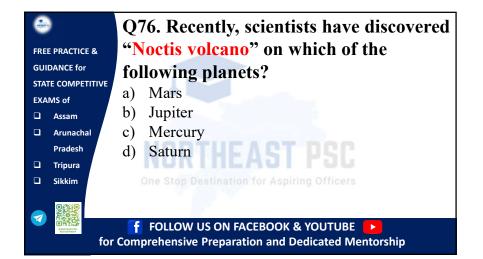

|     | n.                              | Ans1. (a) Ujjain                                                                                                                                                                                                                             | aligned in the second se | Q2. What is the rank of India in the                                                               |
|-----|---------------------------------|----------------------------------------------------------------------------------------------------------------------------------------------------------------------------------------------------------------------------------------------|-----------------------------------------------------------------------------------------------------------------------------------------------------------------------------------------------------------------------------------------------------------------------------------------------------------------------------------------------------------------------------------------------------------------------------------------------------------------------------------------------------------------------------------------------------------------------------------------------------------------------------------------------------------------------------------------------------|----------------------------------------------------------------------------------------------------|
| FRE | E PRACTICE &                    | <ul> <li>Vikramaditya Vedic Clock</li> <li>It is the world's first 'Vedic Clock', designed to display time according to the</li> </ul>                                                                                                       | FREE PRACTICE &                                                                                                                                                                                                                                                                                                                                                                                                                                                                                                                                                                                                                                                                                     | recently released International IP Index                                                           |
|     | DANCE for                       | <ul><li>ancient Indian traditional Panchang (time calculation system).</li><li>In addition to this, it also indicates Indian Standard Time (IST) and Greenwich Mean</li></ul>                                                                | GUIDANCE for                                                                                                                                                                                                                                                                                                                                                                                                                                                                                                                                                                                                                                                                                        | for 2024 by US Chamber of Commerce?                                                                |
|     | TE COMPETITIVE                  | <ul><li>Time (GMT).</li><li>The clock will calculate time from one sunrise to another.</li></ul>                                                                                                                                             | STATE COMPETITIVE<br>EXAMS of                                                                                                                                                                                                                                                                                                                                                                                                                                                                                                                                                                                                                                                                       | a) 39 <sup>th</sup>                                                                                |
|     | Assam                           | <ul> <li>The period between the two sunrises will be divided into 30 parts, whose one hour<br/>consists of 48 minutes, according to ISD.</li> </ul>                                                                                          | Assam                                                                                                                                                                                                                                                                                                                                                                                                                                                                                                                                                                                                                                                                                               | b) 40 <sup>th</sup>                                                                                |
|     | Arunachal                       | • The reading will start from 0:00 with the sunrise functions for 30 hours (an hour of 48 minutes).                                                                                                                                          | Arunachal                                                                                                                                                                                                                                                                                                                                                                                                                                                                                                                                                                                                                                                                                           | c) $41^{\text{st}}$                                                                                |
|     | Pradesh<br>Tripura              | <ul> <li>It has been developed by Lucknow-based Sanstha Arohan, using digital interventions,<br/>enabling it to be connected to the internet and provide a wide range of features through a<br/>mobile app named after the clock.</li> </ul> | Pradesh                                                                                                                                                                                                                                                                                                                                                                                                                                                                                                                                                                                                                                                                                             | d) 42 <sup>nd</sup>                                                                                |
|     | Sikkim                          | none app named after the clock.                                                                                                                                                                                                              | 🗆 Sikkim                                                                                                                                                                                                                                                                                                                                                                                                                                                                                                                                                                                                                                                                                            | One Stop Destination for Aspiring Officers                                                         |
|     | <b>CONTRACTOR</b><br><b>For</b> | <b>f</b> FOLLOW US ON FACEBOOK & YOUTUBE <b>b</b><br>Comprehensive Preparation and Dedicated Mentorship                                                                                                                                      | for                                                                                                                                                                                                                                                                                                                                                                                                                                                                                                                                                                                                                                                                                                 | <b>f</b> FOLLOW US ON FACEBOOK & YOUTUBE <b>Comprehensive Preparation and Dedicated Mentorship</b> |