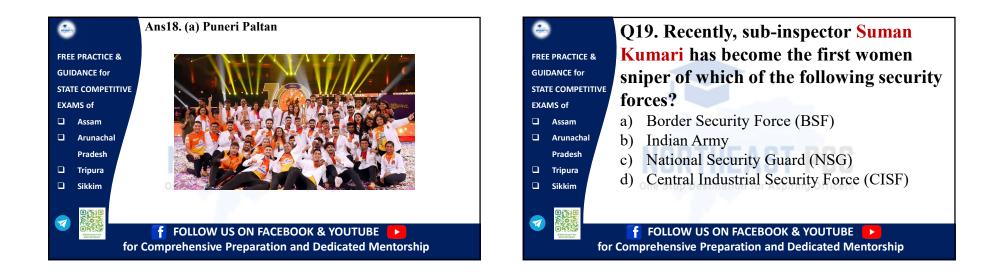

|  |  |  |  |  |































| FREE PRACTICE &                                                                                                | <ul> <li>Ans26. (b) Kerala</li> <li>The Kerala government's decision to introduce 'Sabari K-Rice' is seen as a response to the Union government's distribution of 'Bharat Rice.'</li> </ul>