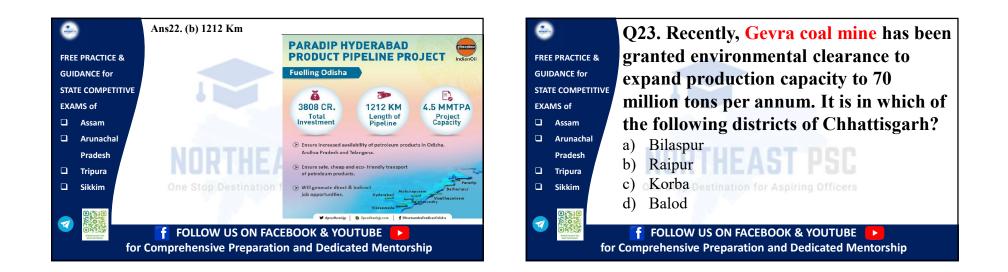

| FREE PRACTICE &<br>GUIDANCE for<br>STATE COMPETITIVE | Q13. Recently, PM Narendra Modi<br>inaugurated the Indian Oil Limited's<br>Haldia-Barauni Crude Oil Pipeline. What |  |  |  |  |  |
|------------------------------------------------------|--------------------------------------------------------------------------------------------------------------------|--|--|--|--|--|
| EXAMS of                                             | is its total length?                                                                                               |  |  |  |  |  |
| <ul> <li>Assam</li> <li>Arunachal</li> </ul>         | a) 320 Km                                                                                                          |  |  |  |  |  |
| Pradesh                                              | b) 267 Km                                                                                                          |  |  |  |  |  |
| 🛛 Tripura                                            | c) 518 Km [] [ AD] FJL                                                                                             |  |  |  |  |  |
| 🗆 Sikkim                                             | d) 0984 Km stination for Aspiring Officers                                                                         |  |  |  |  |  |
|                                                      | FOLLOW US ON FACEBOOK & YOUTUBE                                                                                    |  |  |  |  |  |
| fo                                                   | r Comprehensive Preparation and Dedicated Mentorship                                                               |  |  |  |  |  |