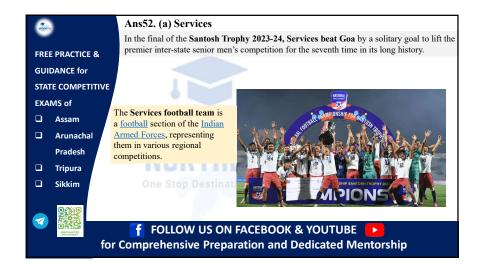

NUNTHLAUTTOU                                                                                            | 🗆 Tripura         | NONTHLAUTTOU                                                                                              |  |
|          | Sikkim          | One Stop Destination for Aspiring Officers                                                              | 🗆 Sikkim          | One Stop Destination for Aspiring Officers                                                                |  |
| <b>7</b> | for             | <b>f</b> FOLLOW US ON FACEBOOK & YOUTUBE <b>F</b><br>Comprehensive Preparation and Dedicated Mentorship | ✓ for             | <b>f</b> FOLLOW US ON FACEBOOK & YOUTUBE <b>•</b><br>r Comprehensive Preparation and Dedicated Mentorship |  |





























| *    | 10.<br>1       | Q53. Recently, DRDO has conducted the              |
|------|----------------|----------------------------------------------------|
| FRE  | E PRACTICE &   | first successful flight test of indigenously       |
| GUI  | DANCE for      | developed Agni-5 missile with Multiple             |
| STAT | TE COMPETITIVE | Independently Targetable Re-Entry                  |
| EXA  | MS of          | Independently fargetable Re-Entry                  |
|      | Assam          | Vehicle (MIRV) technology. What was the            |
|      | Arunachal      | name of the mission?                               |
|      | Pradesh        | a) Mission Assuington                              |
|      | Tripura        | a) Mission Agniastra                               |
|      |