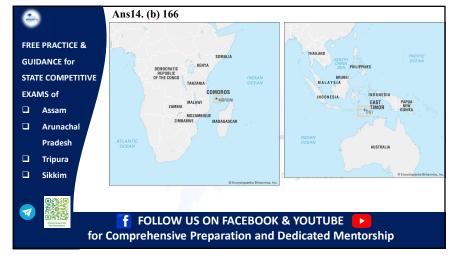

### WTO

- The World Trade Organization (WTO) is the only global international organization dealing with the rules of trade between nations. At its heart are the WTO agreements, negotiated and signed by the bulk of the world's trading nations and ratified in their parliaments.
   The General Agreement on Tariffs and Trade (GATT) traces its origins to the 1944 Bretton Woods Conference, which laid the foundations for the post-World War II financial system and established two key institutions, the International Monetary Fund (IMF) and the World Bank.
- The Uruguay Round, conducted from 1987 to 1994, culminated in the Marrakesh Agreement, which established the World Trade Organization (WTO).
- Headquarters: Geneva, Switzerland