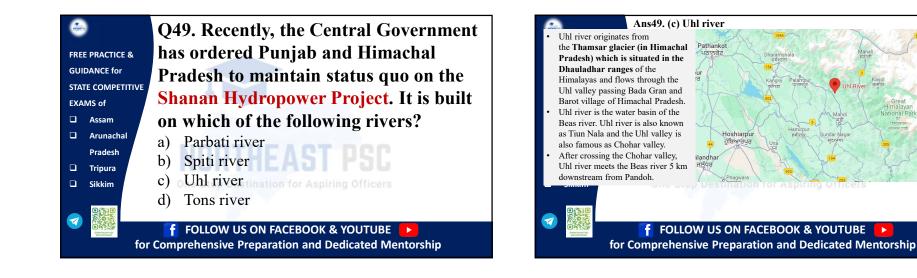

| NUNTHLAUTTOU                                                                                            | 🗆 Tripura         | NONTHLAUTTOU                                                                                              |  |
|          | Sikkim          | One Stop Destination for Aspiring Officers                                                              | 🗆 Sikkim          | One Stop Destination for Aspiring Officers                                                                |  |
| <b>7</b> | for             | <b>f</b> FOLLOW US ON FACEBOOK & YOUTUBE <b>F</b><br>Comprehensive Preparation and Dedicated Mentorship | ✓ for             | <b>f</b> FOLLOW US ON FACEBOOK & YOUTUBE <b>•</b><br>r Comprehensive Preparation and Dedicated Mentorship |  |





























| *    | 10.<br>1       | Q53. Recently, DRDO has conducted the              |
|------|----------------|----------------------------------------------------|
| FRE  | E PRACTICE &   | first successful flight test of indigenously       |
| GUI  | DANCE for      | developed Agni-5 missile with Multiple             |
| STAT | TE COMPETITIVE | Independently Targetable Re-Entry                  |
| EXA  | MS of          | Independently fargetable Re-Entry                  |
|      | Assam          | Vehicle (MIRV) technology. What was the            |
|      | Arunachal      | name of the mission?                               |
|      | Pradesh        | a) Mission Assuington                              |
|      | Tripura        | a) Mission Agniastra