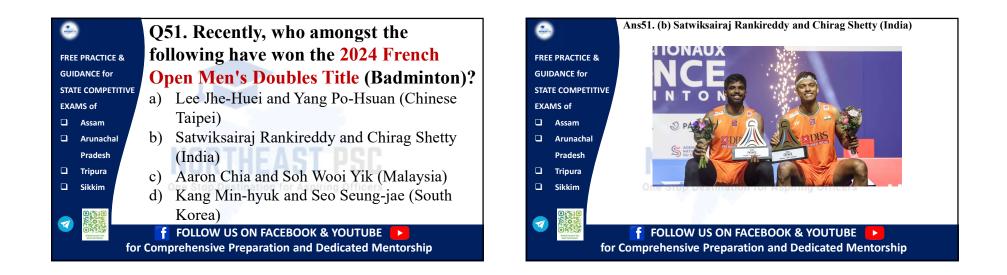

| NUNTHLAUTTOU                                                                                            | 🗆 Tripura         | NONTHLAUTTOU                                                                                              |  |
|          | Sikkim          | One Stop Destination for Aspiring Officers                                                              | 🗆 Sikkim          | One Stop Destination for Aspiring Officers                                                                |  |
| <b>7</b> | for             | <b>f</b> FOLLOW US ON FACEBOOK & YOUTUBE <b>F</b><br>Comprehensive Preparation and Dedicated Mentorship | ✓ for             | <b>f</b> FOLLOW US ON FACEBOOK & YOUTUBE <b>•</b><br>r Comprehensive Preparation and Dedicated Mentorship |  |





























| *    | 10.<br>1       | Q53. Recently, DRDO has conducted the              |
|------|----------------|----------------------------------------------------|
| FRE  | E PRACTICE &   | first successful flight test of indigenously       |
| GUI  | DANCE for      | developed Agni-5 missile with Multiple             |
| STAT | TE COMPETITIVE | Independently Targetable Re-Entry                  |
| EXA  | MS of          | Independently fargetable Re-Entry                  |
|      | Assam          | Vehicle (MIRV) technology. What was the            |
|      | Arunachal      | name of the mission?                               |
|      | Pradesh        | a) Mission Assuington                              |
|      | Tripura        | a) Mission Agniastra                               |
|