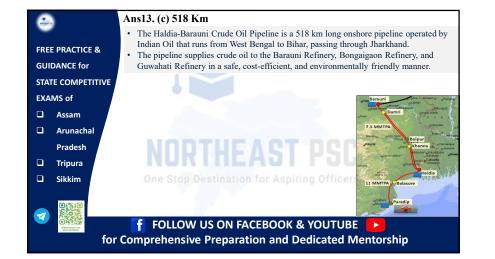

| FREE PRACTICE &<br>GUIDANCE for<br>STATE COMPETITIVE | Q13. Recently, PM Narendra Modi<br>inaugurated the Indian Oil Limited's<br>Haldia-Barauni Crude Oil Pipeline. What |  |  |  |  |  |
|------------------------------------------------------|--------------------------------------------------------------------------------------------------------------------|--|--|--|--|--|
| EXAMS of                                             | is its total length?                                                                                               |  |  |  |  |  |
| <ul> <li>Assam</li> <li>Arunachal</li> </ul>         | a) 320 Km                                                                                                          |  |  |  |  |  |
| Pradesh                                              | b) 267 Km                                                                                                          |  |  |  |  |  |
| 🛛 Tripura                                            | c) 518 Km [] [ AD] FJL                                                                                             |  |  |  |  |  |
| 🗆 Sikkim                                             | d) 0984 Km stination for Aspiring Officers                                                                         |  |  |  |  |  |
|                                                      | FOLLOW US ON FACEBOOK & YOUTUBE                                                                                    |  |  |  |  |  |
| fo                                                   | r Comprehensive Preparation and Dedicated Mentorship                                                               |  |  |  |  |  |