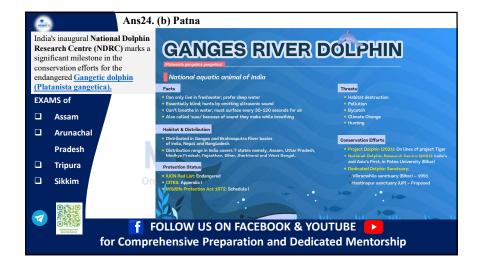

|     | n.                              | Ans1. (a) Ujjain                                                                                                                                                                                                                             | aligned in the second se | Q2. What is the rank of India in the                                                               |
|-----|---------------------------------|----------------------------------------------------------------------------------------------------------------------------------------------------------------------------------------------------------------------------------------------|-----------------------------------------------------------------------------------------------------------------------------------------------------------------------------------------------------------------------------------------------------------------------------------------------------------------------------------------------------------------------------------------------------------------------------------------------------------------------------------------------------------------------------------------------------------------------------------------------------------------------------------------------------------------------------------------------------|----------------------------------------------------------------------------------------------------|
| FRE | E PRACTICE &                    | <ul> <li>Vikramaditya Vedic Clock</li> <li>It is the world's first 'Vedic Clock', designed to display time according to the</li> </ul>                                                                                                       | FREE PRACTICE &                                                                                                                                                                                                                                                                                                                                                                                                                                                                                                                                                                                                                                                                                     | recently released International IP Index                                                           |
|     | DANCE for                       | <ul><li>ancient Indian traditional Panchang (time calculation system).</li><li>In addition to this, it also indicates Indian Standard Time (IST) and Greenwich Mean</li></ul>                                                                | GUIDANCE for                                                                                                                                                                                                                                                                                                                                                                                                                                                                                                                                                                                                                                                                                        | for 2024 by US Chamber of Commerce?                                                                |
|     | TE COMPETITIVE                  | <ul><li>Time (GMT).</li><li>The clock will calculate time from one sunrise to another.</li></ul>                                                                                                                                             | STATE COMPETITIVE<br>EXAMS of                                                                                                                                                                                                                                                                                                                                                                                                                                                                                                                                                                                                                                                                       | a) 39 <sup>th</sup>                                                                                |
|     | Assam                           | <ul> <li>The period between the two sunrises will be divided into 30 parts, whose one hour<br/>consists of 48 minutes, according to ISD.</li> </ul>                                                                                          | Assam                                                                                                                                                                                                                                                                                                                                                                                                                                                                                                                                                                                                                                                                                               | b) 40 <sup>th</sup>                                                                                |
|     | Arunachal                       | • The reading will start from 0:00 with the sunrise functions for 30 hours (an hour of 48 minutes).                                                                                                                                          | Arunachal                                                                                                                                                                                                                                                                                                                                                                                                                                                                                                                                                                                                                                                                                           | c) $41^{\text{st}}$                                                                                |
|     | Pradesh<br>Tripura              | <ul> <li>It has been developed by Lucknow-based Sanstha Arohan, using digital interventions,<br/>enabling it to be connected to the internet and provide a wide range of features through a<br/>mobile app named after the clock.</li> </ul> | Pradesh                                                                                                                                                                                                                                                                                                                                                                                                                                                                                                                                                                                                                                                                                             | d) 42 <sup>nd</sup>                                                                                |
|     | Sikkim                          | none app named after the clock.                                                                                                                                                                                                              | 🗆 Sikkim                                                                                                                                                                                                                                                                                                                                                                                                                                                                                                                                                                                                                                                                                            | One Stop Destination for Aspiring Officers                                                         |
|     | <b>CONTRACTOR</b><br><b>For</b> | <b>f</b> FOLLOW US ON FACEBOOK & YOUTUBE <b>b</b><br>Comprehensive Preparation and Dedicated Mentorship                                                                                                                                      | for                                                                                                                                                                                                                                                                                                                                                                                                                                                                                                                                                                                                                                                                                                 | <b>f</b> FOLLOW US ON FACEBOOK & YOUTUBE <b>Comprehensive Preparation and Dedicated Mentorship</b> |