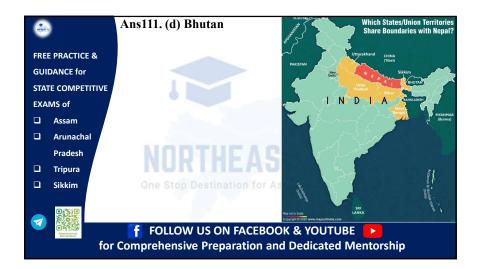

| Bhutan                                                                                                             |  |  |  |
|                                                                                        |                                                                                                                    |  |  |  |
| for Comr                                                                               |                                                                                                                    |  |  |  |
| ompetitive<br>of Gy<br>sam fol<br>unachal a)<br>adesh b)<br>gura c)<br>ckim c) d<br>d) | al Sung Project to which of the<br>lowing countries?<br>Sri Lanka<br>Nepal<br>Myanmar metion for Aspiring Officers |  |  |  |



|                   |                 | Q112. Recently, United Nations                                                                              |  |  |  |
|-------------------|-----------------|-------------------------------------------------------------------------------------------------------------|--|--|--|
| FREE PRACTICE &   |                 | Environment Programme (UNEP) has                                                                            |  |  |  |
| GUIDANCE for      |                 | released 'Food Waste Index Report 2024'.                                                                    |  |  |  |
| STATE COMPETITIVE |                 | As per the report, globally, each person                                                                    |  |  |  |
| E