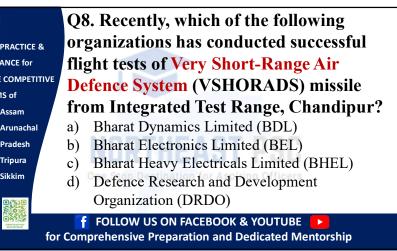

|
|              | Pradesh<br>Tripura | b) Vijay Shekhar Sharma                                                                                     |
|              | Sikkim             | c) Sunil Bharti Mittal spiring officers                                                                     |
|              |                    | d) Mukesh Ambani                                                                                            |
| $\checkmark$ |                    |                                                                                                             |
|              |                    | <b>f</b> FOLLOW US ON FACEBOOK & YOUTUBE <b>F</b><br>for Comprehensive Preparation and Dedicated Mentorship |













| -    |