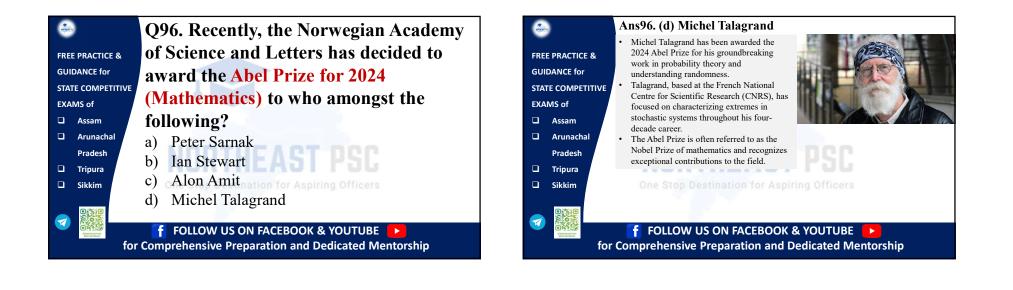

|     | n.                              | Ans1. (a) Ujjain                                                                                                                                                                                                                             | aligned in the second se | Q2. What is the rank of India in the                                                               |
|-----|---------------------------------|----------------------------------------------------------------------------------------------------------------------------------------------------------------------------------------------------------------------------------------------|-----------------------------------------------------------------------------------------------------------------------------------------------------------------------------------------------------------------------------------------------------------------------------------------------------------------------------------------------------------------------------------------------------------------------------------------------------------------------------------------------------------------------------------------------------------------------------------------------------------------------------------------------------------------------------------------------------|----------------------------------------------------------------------------------------------------|
| FRE | E PRACTICE &                    | <ul> <li>Vikramaditya Vedic Clock</li> <li>It is the world's first 'Vedic Clock', designed to display time according to the</li> </ul>                                                                                                       | FREE PRACTICE &                                                                                                                                                                                                                                                                                                                                                                                                                                                                                                                                                                                                                                                                                     | recently released International IP Index                                                           |
|     | DANCE for                       | <ul><li>ancient Indian traditional Panchang (time calculation system).</li><li>In addition to this, it also indicates Indian Standard Time (IST) and Greenwich Mean</li></ul>                                                                | GUIDANCE for                                                                                                                                                                                                                                                                                                                                                                                                                                                                                                                                                                                                                                                                                        | for 2024 by US Chamber of Commerce?                                                                |
|     | TE COMPETITIVE                  | <ul><li>Time (GMT).</li><li>The clock will calculate time from one sunrise to another.</li></ul>                                                                                                                                             | STATE COMPETITIVE<br>EXAMS of                                                                                                                                                                                                                                                                                                                                                                                                                                                                                                                                                                                                                                                                       | a) 39 <sup>th</sup>                                                                                |
|     | Assam                           | <ul> <li>The period between the two sunrises will be divided into 30 parts, whose one hour<br/>consists of 48 minutes, according to ISD.</li> </ul>                                                                                          | Assam                                                                                                                                                                                                                                                                                                                                                                                                                                                                                                                                                                                                                                                                                               | b) 40 <sup>th</sup>                                                                                |
|     | Arunachal                       | • The reading will start from 0:00 with the sunrise functions for 30 hours (an hour of 48 minutes).                                                                                                                                          | Arunachal                                                                                                                                                                                                                                                                                                                                                                                                                                                                                                                                                                                                                                                                                           | c) $41^{\text{st}}$                                                                                |
|     | Pradesh<br>Tripura              | <ul> <li>It has been developed by Lucknow-based Sanstha Arohan, using digital interventions,<br/>enabling it to be connected to the internet and provide a wide range of features through a<br/>mobile app named after the clock.</li> </ul> | Pradesh                                                                                                                                                                                                                                                                                                                                                                                                                                                                                                                                                                                                                                                                                             | d) 42 <sup>nd</sup>                                                                                |
|     | Sikkim                          | none app named after the clock.                                                                                                                                                                                                              | 🗆 Sikkim                                                                                                                                                                                                                                                                                                                                                                                                                                                                                                                                                                                                                                                                                            | One Stop Destination for Aspiring Officers                                                         |
|     | <b>CONTRACTOR</b><br><b>For</b> | <b>f</b> FOLLOW US ON FACEBOOK & YOUTUBE <b>b</b><br>Comprehensive Preparation and Dedicated Mentorship                                                                                                                                      | for                                                                                                                                                                                                                                                                                                                                                                                                                                                                                                                                                                                                                                                                                                 | <b>f</b> FOLLOW US ON FACEBOOK & YOUTUBE <b>Comprehensive Preparation and Dedicated Mentorship</b> |