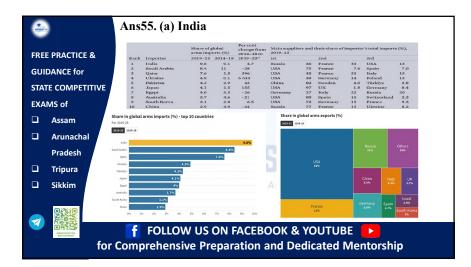

| Buddhist, Jain, Parsi or Christian migrants        |
|      | Assam                     | from Pakistan, Afghanistan or Bangladesh, have     |
|      | Arunachal                 | been reduced to how many years?                    |
| _    | Pradesh                   | a) 5 years                                         |
|      | Tripura<br>Sikkim         | b) 6 years Destination for Aspiring Officers       |
|      | JIKKIIII                  | c) 7 years                                         |
|      |                           | d) 8 years                                         |
|      | Construction Construction | 👖 FOLLOW US ON FACEBOOK & YOUTUBE 🔁                |
|      | for                       | Comprehensive Preparation and Dedicated Mentorship |











| -                                 | Ans57. (b) President of India                                                                                                                                                                                                                                                                                                                                                                                                                                                                                         |
|-----------------------------------|-----------------------------------------------------------------------------------------------------------------------------------------------------------------------------------------------------------------------