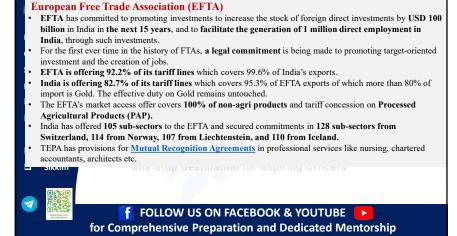

### WTO

- The World Trade Organization (WTO) is the only global international organization dealing with the rules of trade between nations. At its heart are the WTO agreements, negotiated and signed by the bulk of the world's trading nations and ratified in their parliaments.
   The General Agreement on Tariffs and Trade (GATT) traces its origins to the 1944 Bretton Woods Conference, which laid the foundations for the post-World War II financial system and established two key institutions, the International Monetary Fund (IMF) and the World Bank.
- The Uruguay Round, conducted from 1987 to 1994, culminated in the Marrakesh Agreement, which established the World Trade Organization (WTO).
- Headquarters: Geneva, Switzerland