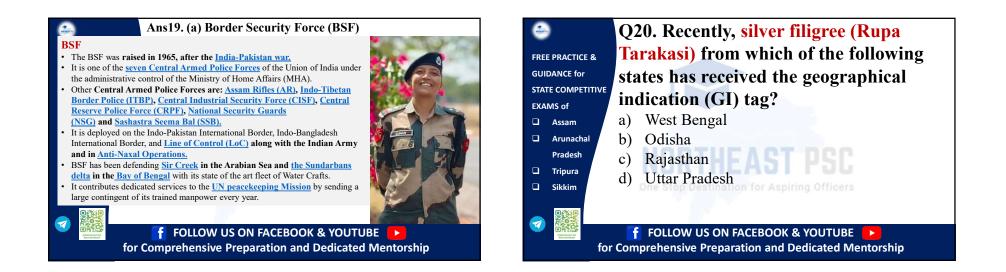

|  |  |  |  |  |































| FREE PRACTICE &                                                                                                | <ul> <li>Ans26. (b) Kerala</li> <li>The Kerala government's decision to introduce 'Sabari K-Rice' is seen as a response to the Union government's distribution of 'Bharat Rice.'</li> </ul>