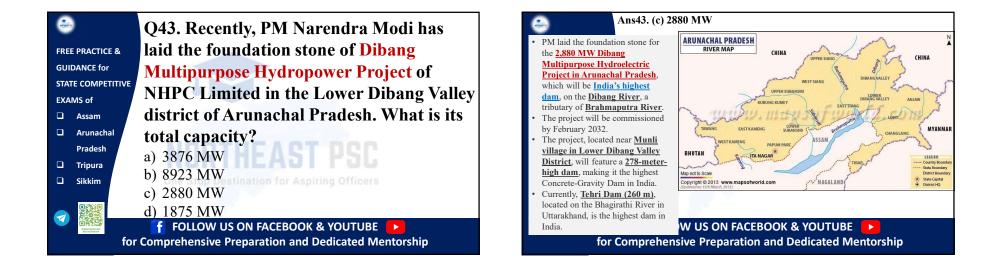

| -                                                              | Q80. Recently, Ministry of Electronics                                                                                                                                                                              | -                                                              | Ans80. (c) National Internet Exchange of India (NIXI)                                                                                                                                                                                                                                                                                                                                                                                                                                                                         |
|----------------------------------------------------------------|---------------------------------------------------------------------------------------------------------------------------------------------------------------------------------------------------------------------|----------------------------------------------------------------|-------------------------------------------------------------------------------------------------------------------------------------------------------------------------------------------------------------------------------------------------------------------------------------------------------------------------------------------------------------------------------------------------------------------------------------------------------------------------------------------------------------------------------|
| FREE PRACTICE &<br>GUIDANCE for<br>STATE COMPETITIVE           | and Information Technology (MeitY)<br>and which of the following organizations                                                                                                                                      | FREE PRACTICE &<br>GUIDANCE for<br>STATE COMPETITIVE           | <ul> <li>The <u>BhashaNet</u> portal, a joint initiative by the National Internet Exchange of India (NIXI) and the Ministry of Electronics and Information Technology (MeitY), was unveiled at the Universal Acceptance (UA) Day event on March 21, 2024.</li> <li>This launch marks a significant step towards promoting digital inclusion and linguistic diversity in India.</li> </ul>                                                                                                                                     |
| EXAMS of<br>Assam<br>Arunachal<br>Pradesh<br>Tripura<br>Sikkim | <ul> <li>have launched the Bhasha Net portal?</li> <li>a) NITI Aayog</li> <li>b) World Economic Forum (WEF)</li> <li>c) National Internet Exchange of India (NIXI)</li> <li>d) Digital India Corporation</li> </ul> | EXAMS of<br>Assam<br>Arunachal<br>Pradesh<br>Tripura<br>Sikkim | Universal Acceptance<br>Universal Acceptance (UA) is a concept that aims to ensure that all domain names and<br>email addresses, regardless of language or script, can be used by all internet-enabled<br>applications, devices, and systems.<br>The Importance of BhashaNet Portal<br>The BhashaNet portal is designed to support the cause of Universal Acceptance by<br>providing resources, tools, and information to help developers, businesses, and<br>organizations make their applications and systems UA-compliant. |
| for                                                            | <b>f</b> FOLLOW US ON FACEBOOK & YOUTUBE <b>b</b><br>Comprehensive Preparation and Dedicated Mentorship                                                                                                             | for                                                            | <b>f</b> FOLLOW US ON FACEBOOK & YOUTUBE <b>b</b><br>Comprehensive Preparation and Dedicated Mentorship                                                                                                                                                                                                                                                                                                                                                                                                                       |

|                   | Ans85. (c) Saudi Arabia                                                                                                                                            |
|-------------------|--------------------------------------------------------------------------------------------------------------------------------------------------------------------|
|                   | United Nations Commission on the Status of Women (CSW)                                                                                                             |
| FREE PRACTICE &   | <ul> <li>Function: It's the principal global intergovernmental body working exclusively on<br/>promoting gender equality and empowering women globally.</li> </ul> |
| GUIDANCE for      | <ul> <li>Parent Organization: CSW is a functional commission under the United Nations</li> </ul>                                                                   |
| STATE COMPETITIVE | Economic and Social Council (ECOSOC).                                                                                                                              |
| EXAMS of          | <ul> <li>Establishment: Founded in 1946, it has a long history of advocating for women's<br/>rights.</li> </ul>                                                    |
| Assam             | Headquarters: New York, USA                                                                                                                                        |
| Arunachal         |                                                                                                                                                                    |
| Pradesh           |                                                                                                                                                                    |
| 🗆 Tripura         | NUKINCAJI PJL                                                                                                                                                      |
| Sikkim            | One Stop Destination for Aspiring Officers                                                                                                                         |
|                   |                                                                                                                                                                    |
|                   |                                                                                                                                                                    |
|                   | 🚹 FOLLOW US ON FACEBOOK & YOUTUBE 🛛 🕨                                                                                                                              |
| for               | Comprehensive Preparation and Dedicated Mentorship                                                                                                                 |