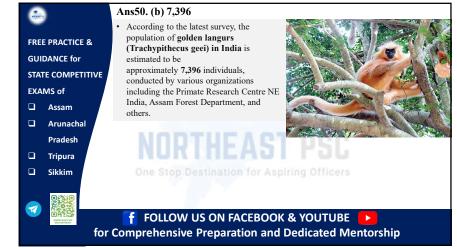

| NUNTHLAUTTOU                                                                                            | 🗆 Tripura         | NONTHLAUTTOU                                                                                              |  |
|          | Sikkim          | One Stop Destination for Aspiring Officers                                                              | 🗆 Sikkim          | One Stop Destination for Aspiring Officers                                                                |  |
| <b>7</b> | for             | <b>f</b> FOLLOW US ON FACEBOOK & YOUTUBE <b>F</b><br>Comprehensive Preparation and Dedicated Mentorship | ✓ for             | <b>f</b> FOLLOW US ON FACEBOOK & YOUTUBE <b>•</b><br>r Comprehensive Preparation and Dedicated Mentorship |  |





























| *    | 10.<br>1       | Q53. Recently, DRDO has conducted the              |
|------|----------------|----------------------------------------------------|
| FRE  | E PRACTICE &   | first successful flight test of indigenously       |
| GUI  | DANCE for      | developed Agni-5 missile with Multiple             |
| STAT | TE COMPETITIVE | Independently Targetable Re-Entry                  |
| EXA  | MS of          | Independently fargetable Re-Entry                  |
|      | Assam          | Vehicle (MIRV) technology. What was the            |
|      | Arunachal      | name of the mission?                               |
|      | Pradesh        | a) Mission Assuington                              |
|      | Tripura        | a) Mission Agniastra                               |
|